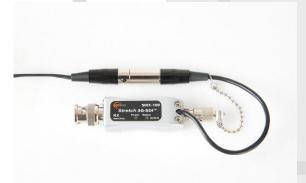

Mini 3G-SDI extender system, enabling quick setup and trouble-free operation. The SDIX-100 series can handle SDI, DVB-ASI, HD-SDI, 3G-SDI, and many other video formats. The power connector has a latch-locking mechanism, thus no power disruption due to miss-handling problem.

The SDIX-100 series comes with a rugged, standalone, miniature unit.

#### **Specification**

- Supports up to 3G-SDI.
- Offers re-clocker included model SDIX-100C as an option.
- Extends up to 30km @3G.
- Transports Multi-rate HD-SDI Digital Video over 1
  Fiber.
- Latch-Locking Power Connector.
- HD-SDI BNC input connector and ST terminated fiber optical connector.
- Supports embedded audio (such as embedded AES audio signal).
- Robust metal die-casting enclosure for harsh
   environment
- Certifications: CE / FCC



Figure 1: Latch-Locking Power Connector

## Miniature Fiber Optic 3G-SDI Digital Video Extender, SDIX-100-TR

#### Dimension

19.5 x 50.7 x 19.5mm (WDH)





#### **Connection Diagram**



19,5

#### **Digital Video**

| Signal Format   | SMPTE-424M 3G-SDI |
|-----------------|-------------------|
|                 |                   |
|                 | SMPTE-292M HD-SDI |
|                 | SMPTE-259M SDI    |
|                 | and many others   |
| Input Connector | 75 Ohm SDI BNC    |
| Data Rate       | 3 Gbps            |
| Signal Level    | 800mVp-p +/- 50mV |

### Optical

| Fiber Type       | Single-mode and Multi-mode      |
|------------------|---------------------------------|
| Number of Fibers | 1                               |
| Output Connector | ST (Single-mode and