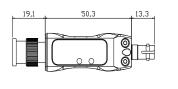

#### Dimension

19.5 x 50.7 x 19.5mm (WDH)

### Physical

| Dimension<br>(WDH) | 19.5 x 50.7 x 19.5 (mm)      |
|--------------------|------------------------------|
| Power Level        | +5 VDC @ 1.5 A               |
| Operating          | 0 ~ 50°C                     |
| Temperature        |                              |
| Humidity           | 10 to 85% RH, non-condensing |