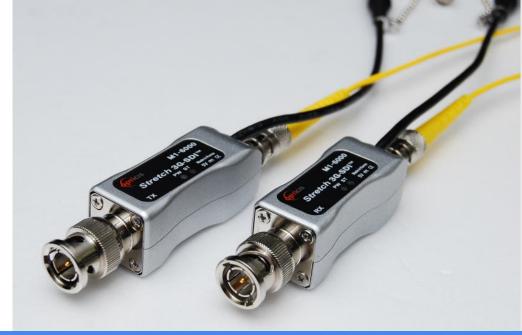

#### Description

The OPTICIS 3G-SDI extender, SDIX-100 is a miniature, Fiber Optic 3G-SDI Digital Video Transport System, supporting the new 1080p, 3G-SDI format. The SDIX-100 is designed to transport one(1) channel SMPTE-424M 3G- SDI, SMPTE-292M HD-SDI or SMPTE-259M serial digital video signal over long distance through either single-mode or multi-mode fiber with the same model.

Due to the use of advanced digital fiber optic transmission technology, no user adjustments are required in the Mini 3G-SDI extender system, enabling quick setup and trouble-free operation. The SDIX-100 series can handle SDI, DVB-ASI, HD-SDI, 3G-SDI, and many other video formats. The power connector has a latch-locking mechanism, thus no power disruption due to miss-handling problem.

The SDIX-100 series comes with a rugged, standalone, miniature unit.