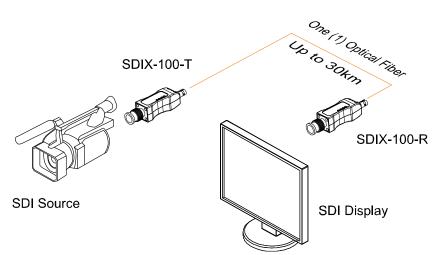

has a latch-locking mechanism, thus no power disruption due to miss-handling problem.

The SDIX-100 series comes with a rugged, standalone, miniature unit.

#### **Specification**

- Supports up to 3G-SDI.
- Offers re-clocker included model SDIX-100C as an option.
- Extends up to 30km @3G.
- Transports Multi-rate HD-SDI Digital Video over 1
  Fiber.
- Latch-Locking Power Connector.
- HD-SDI BNC input connector and ST terminated fiber optical connector.
- Supports embedded audio (such as embedded AES audio signal).
- Robust metal die-casting enclosure for harsh
   environment
- Certifications: CE / FCC



Figure 1: Latch-Locking Power Connector

## Miniature Fiber Optic 3G-SDI Digital Video Extender, SDIX-100-TR

#### Dimension

19.5 x 50.7 x 19.5mm (WDH)





#### **Connection Diagram**



19,5

#### **Digital Video**

| Signal Format   | SMPTE-424M 3G-SDI |
|-----------------|-------------------|
|                 |                   |
|                 | SMPTE-292M HD-SDI |
|                 | SMPTE-259M SDI    |
|                 | and many others   |
| Input Connector | 75 Ohm SDI BNC    |
| Data Rate       | 3 Gbps            |
| Signal Level    | 800mVp-p +/- 50mV |

### Optical

| Fiber Type       | Single-mode and Multi-mode      |
|------------------|---------------------------------|
| Number of Fibers | 1                               |
| Output Connector | ST (Single-mode and Multi-mode) |
| Power Budget     | Min. 11dB                       |
| Distance         | 30km @3G                        |

### Physical

| Dimension<br>(WDH) | 19.5 x 50.7 x 19.5 (mm)